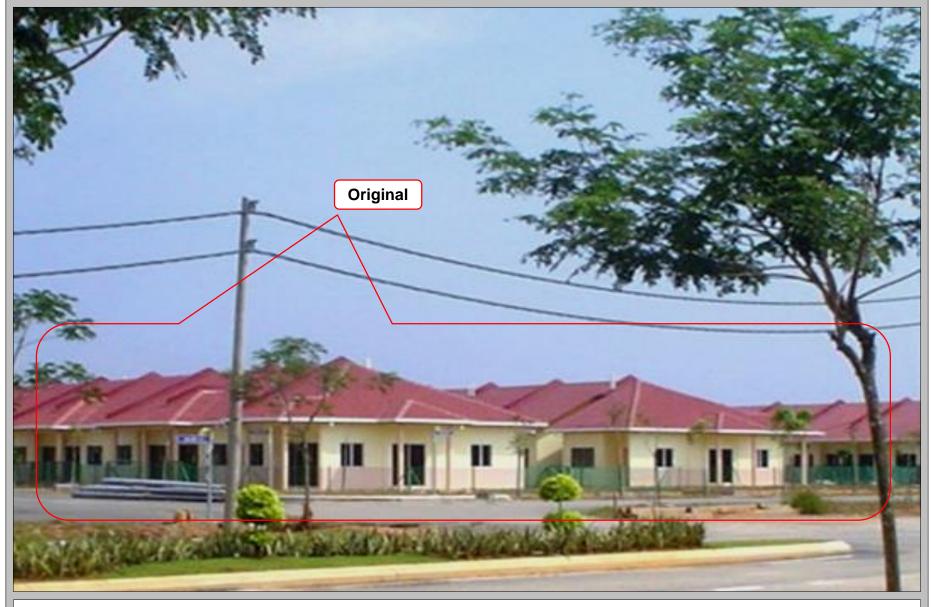

## **IBS renovation in completed HC Precast System project** Original 156 Units Single Storey Terrace House, Kota Puteri, Ijok

### **IBS** renovation in completed HC Precast System project Original Renovated 156 Units Single Storey Terrace House, Kota Puteri, Ijok