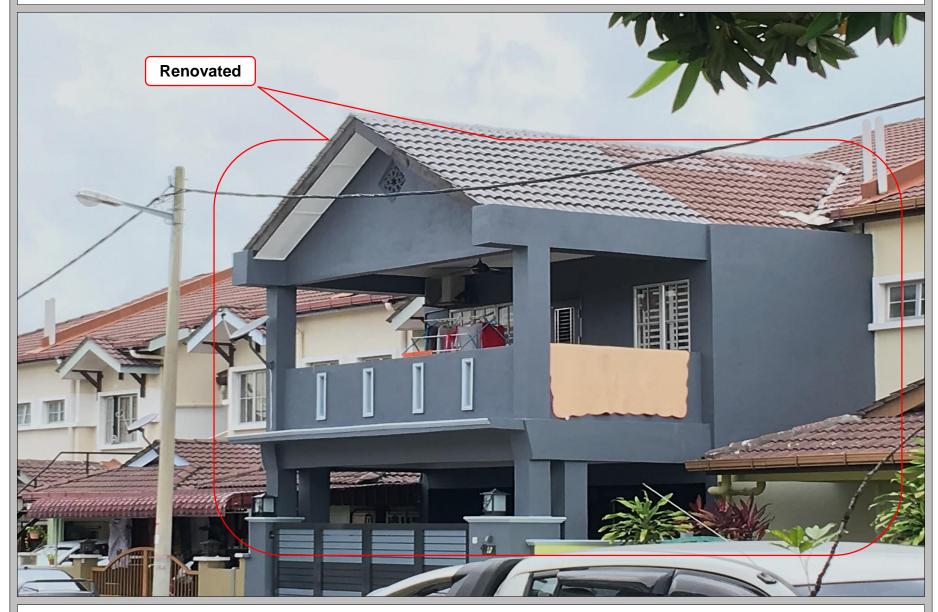

## **IBS renovation in completed HC Precast System project** Renovated 112 Units Single Storey Terrace House, Kota Puteri, Ijok

## **IBS renovation in completed HC Precast System project** Original 156 Units Single Storey Terrace House, Kota Puteri, Ijok

### **IBS** renovation in completed HC Precast System project Original Renovated 156 Units Single Storey Terrace House, Kota Puteri, Ijok