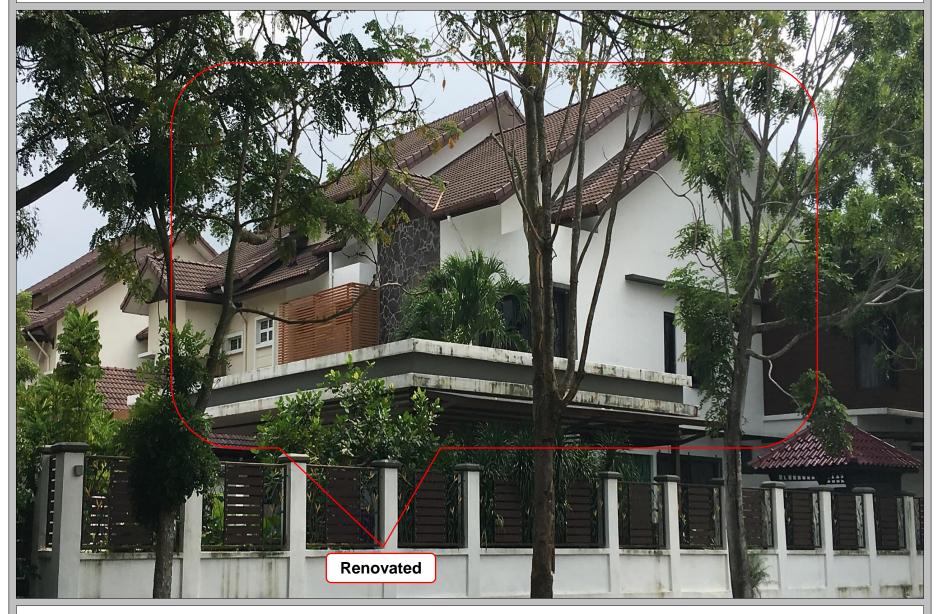

119 Units Double Storey Terrace House, Sec 24, Shah Alam

119 Units Double Storey Terrace House, Sec 24, Shah Alam

118 Units Double Storey Terrace House, Kota Puteri, Ijok

118 Units Double Storey Terrace House, Kota Puteri, Ijok

### **IBS** renovation in completed HC Precast System project Renovated II) 118 Units Double Storey Terrace House, Kota Puteri, Ijok

118 Units Double Storey Terrace House, Kota Puteri, Ijok

112 Units Single Storey Terrace House, Kota Puteri, Ijok