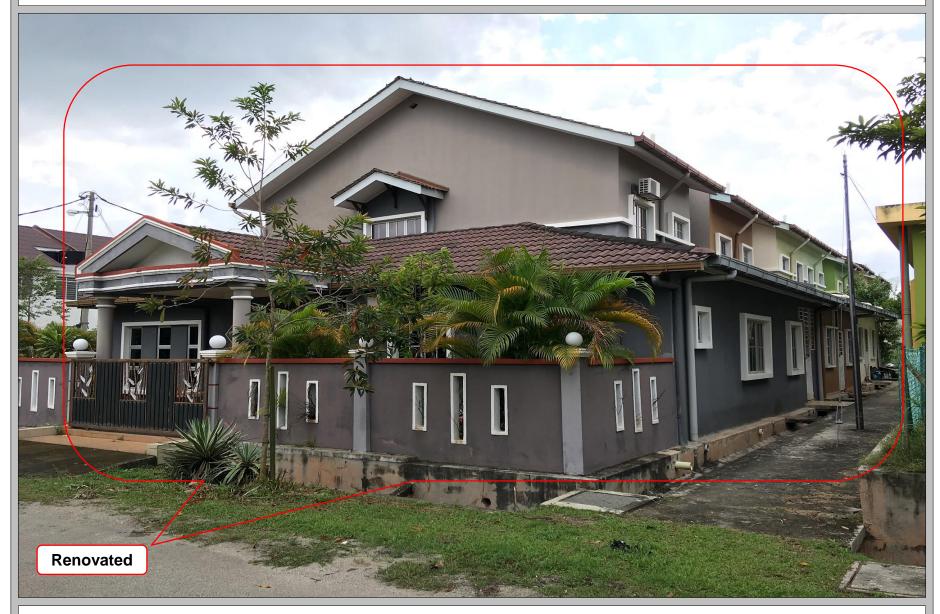

## **IBS renovation in completed HC Precast System project** Renovated 70 Units Double Storey Semi-D House, Section 7, Shah Alam

70 Units Double Storey Semi-D House, Section 7, Shah Alam

70 Units Double Storey Semi-D House, Section 7, Shah Alam

70 Units Double Storey Semi-D House, Section 7, Shah Alam

70 Units Double Storey Semi-D House, Section 7, Shah Alam

70 Units Double Storey Semi-D House, Section 7, Shah Alam

119 Units Double Storey Terrace House, Sec 24, Shah Alam