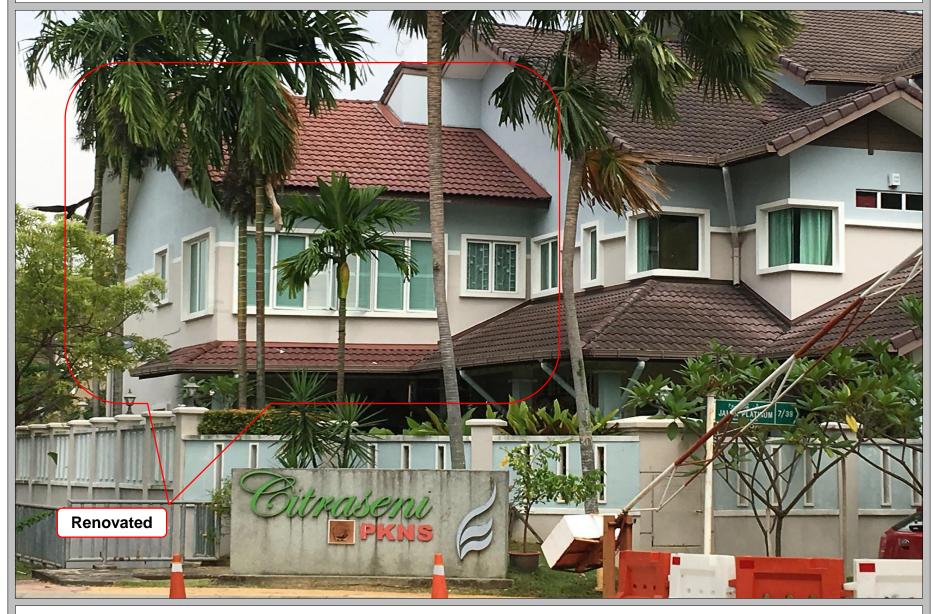

## **IBS renovation in completed HC Precast System project** Renovated 70 Units Double Storey Semi-D House, Section 7, Shah Alam

70 Units Double Storey Semi-D House, Section 7, Shah Alam

70 Units Double Storey Semi-D House, Section 7, Shah Alam

70 Units Double Storey Semi-D House, Section 7, Shah Alam

70 Units Double Storey Semi-D House, Section 7, Shah Alam

70 Units Double Storey Semi-D House, Section 7, Shah Alam

119 Units Double Storey Terrace House, Sec 24, Shah Alam