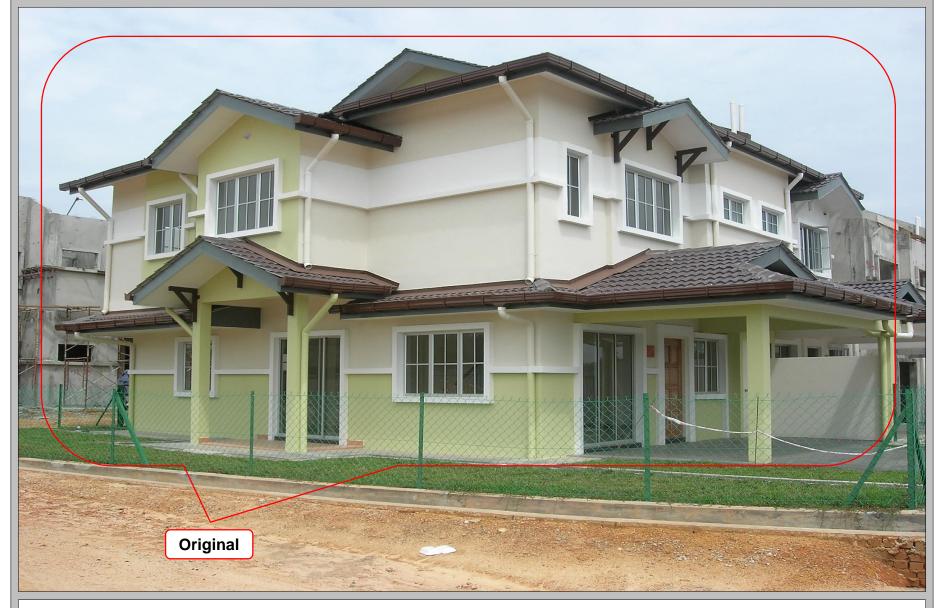

70 Units Double Storey Semi-D House, Section 7, Shah Alam

70 Units Double Storey Semi-D House, Section 7, Shah Alam

## **IBS renovation in completed HC Precast System project** Renovated 70 Units Double Storey Semi-D House, Section 7, Shah Alam

70 Units Double Storey Semi-D House, Section 7, Shah Alam

70 Units Double Storey Semi-D House, Section 7, Shah Alam

70 Units Double Storey Semi-D House, Section 7, Shah Alam

70 Units Double Storey Semi-D House, Section 7, Shah Alam

70 Units Double Storey Semi-D House, Section 7, Shah Alam

119 Units Double Storey Terrace House, Sec 24, Shah Alam