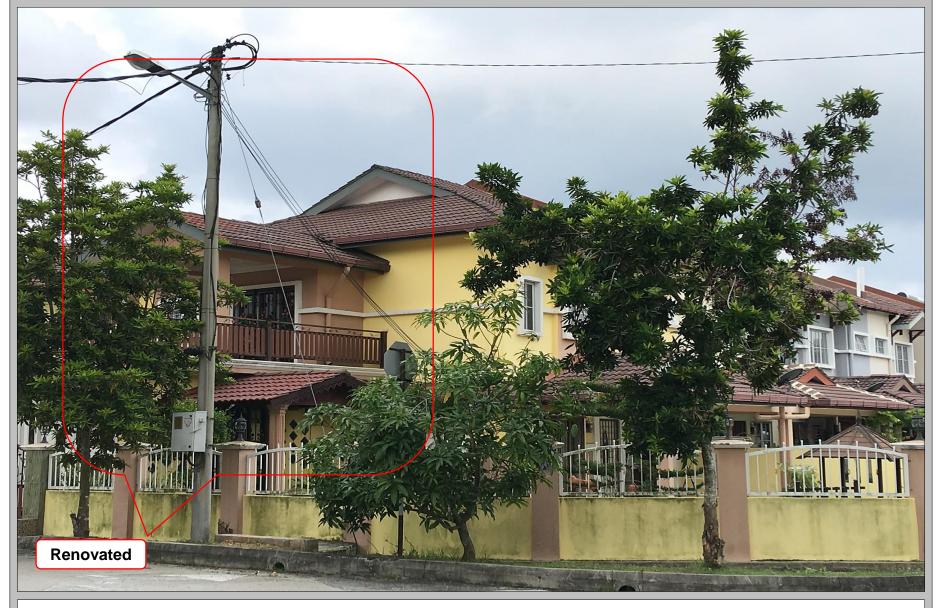

119 Units Double Storey Terrace House, Sec 24, Shah Alam

119 Units Double Storey Terrace House, Sec 24, Shah Alam

118 Units Double Storey Terrace House, Kota Puteri, Ijok

118 Units Double Storey Terrace House, Kota Puteri, Ijok

### **IBS** renovation in completed HC Precast System project Renovated II) 118 Units Double Storey Terrace House, Kota Puteri, Ijok

118 Units Double Storey Terrace House, Kota Puteri, Ijok

112 Units Single Storey Terrace House, Kota Puteri, Ijok