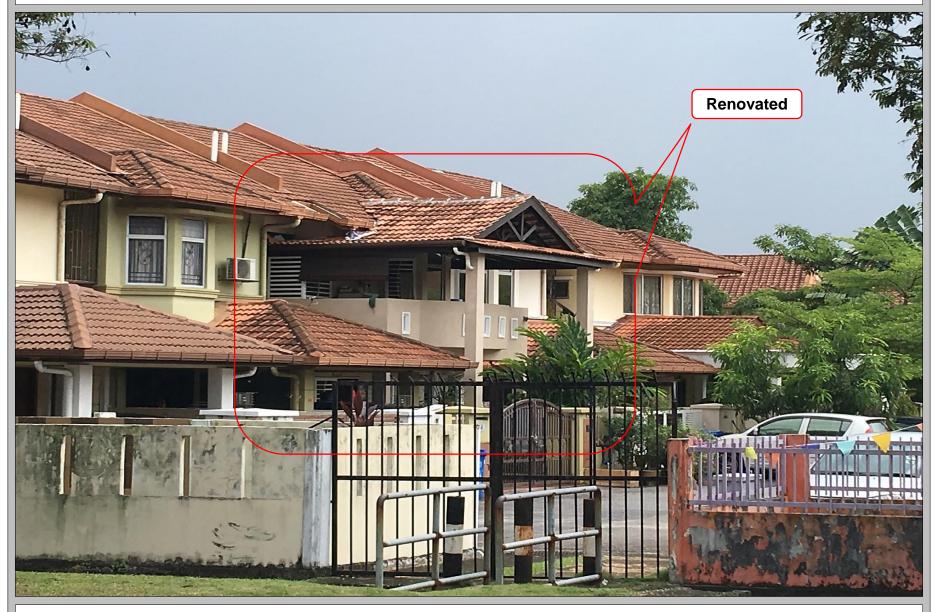

70 Units Double Storey Semi-D House, Section 7, Shah Alam

70 Units Double Storey Semi-D House, Section 7, Shah Alam

## **IBS renovation in completed HC Precast System project** Renovated 70 Units Double Storey Semi-D House, Section 7, Shah Alam

70 Units Double Storey Semi-D House, Section 7, Shah Alam

70 Units Double Storey Semi-D House, Section 7, Shah Alam

70 Units Double Storey Semi-D House, Section 7, Shah Alam

70 Units Double Storey Semi-D House, Section 7, Shah Alam

70 Units Double Storey Semi-D House, Section 7, Shah Alam

119 Units Double Storey Terrace House, Sec 24, Shah Alam