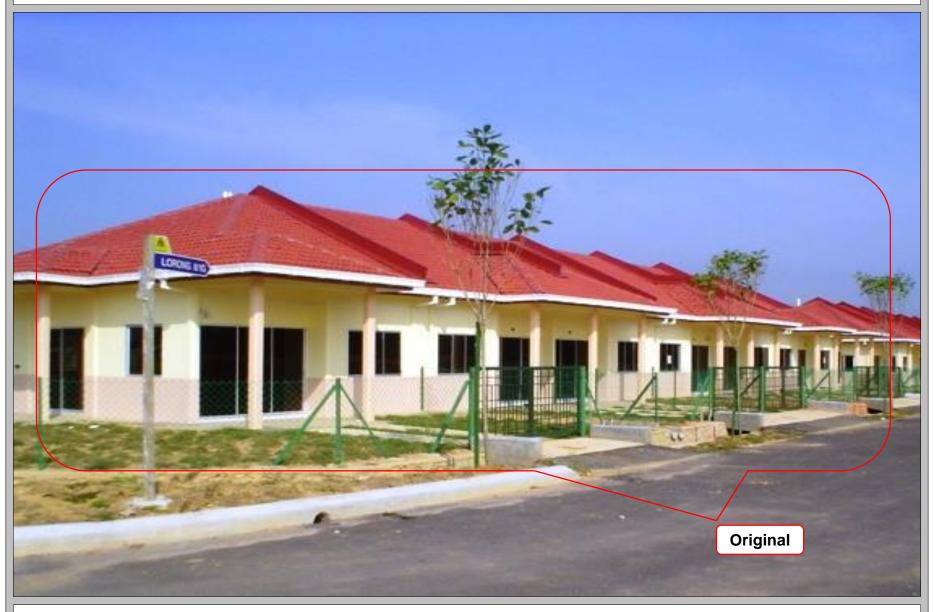

## **IBS** renovation in completed HC Precast System project Original 112 Units Single Storey Terrace House, Kota Puteri, Ijok

112 Units Single Storey Terrace House, Kota Puteri, Ijok

## **IBS renovation in completed HC Precast System project** Renovated 112 Units Single Storey Terrace House, Kota Puteri, Ijok