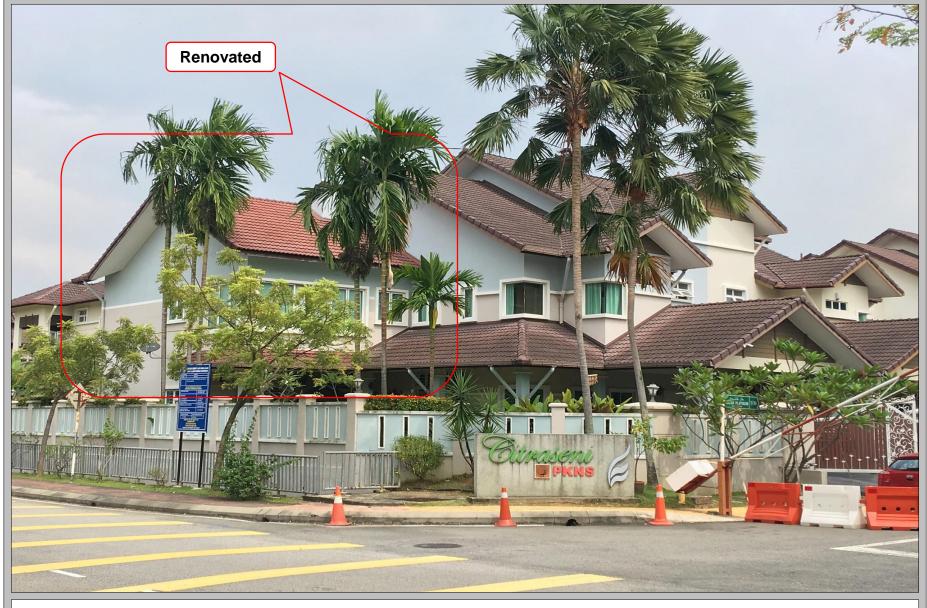

70 Units Double Storey Semi-D House, Section 7, Shah Alam

70 Units Double Storey Semi-D House, Section 7, Shah Alam

## **IBS renovation in completed HC Precast System project** Renovated 70 Units Double Storey Semi-D House, Section 7, Shah Alam

70 Units Double Storey Semi-D House, Section 7, Shah Alam

70 Units Double Storey Semi-D House, Section 7, Shah Alam

70 Units Double Storey Semi-D House, Section 7, Shah Alam

70 Units Double Storey Semi-D House, Section 7, Shah Alam

70 Units Double Storey Semi-D House, Section 7, Shah Alam

119 Units Double Storey Terrace House, Sec 24, Shah Alam