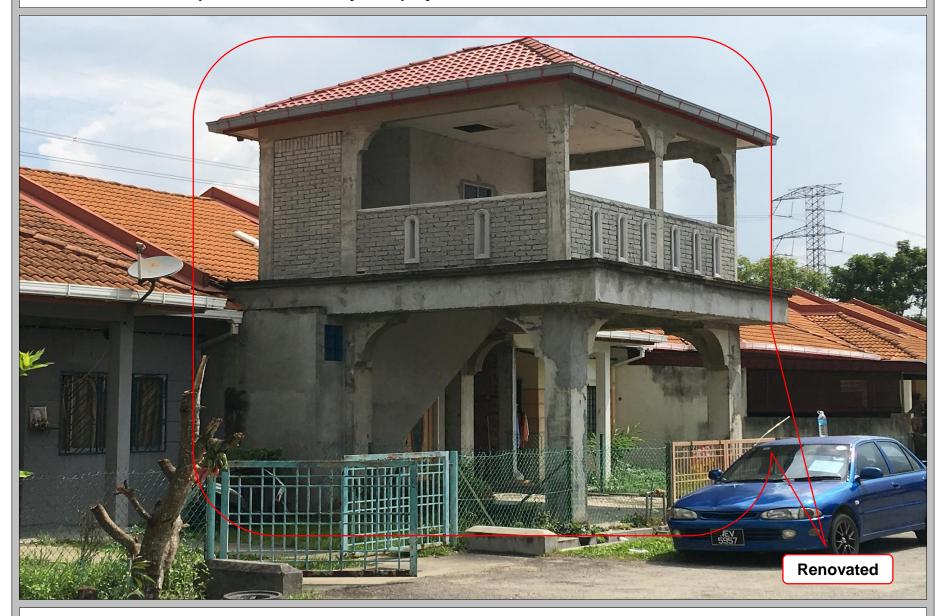

70 Units Double Storey Semi-D House, Section 7, Shah Alam

70 Units Double Storey Semi-D House, Section 7, Shah Alam

## **IBS renovation in completed HC Precast System project** Renovated 70 Units Double Storey Semi-D House, Section 7, Shah Alam

70 Units Double Storey Semi-D House, Section 7, Shah Alam

70 Units Double Storey Semi-D House, Section 7, Shah Alam

70 Units Double Storey Semi-D House, Section 7, Shah Alam

70 Units Double Storey Semi-D House, Section 7, Shah Alam

70 Units Double Storey Semi-D House, Section 7, Shah Alam

119 Units Double Storey Terrace House, Sec 24, Shah Alam