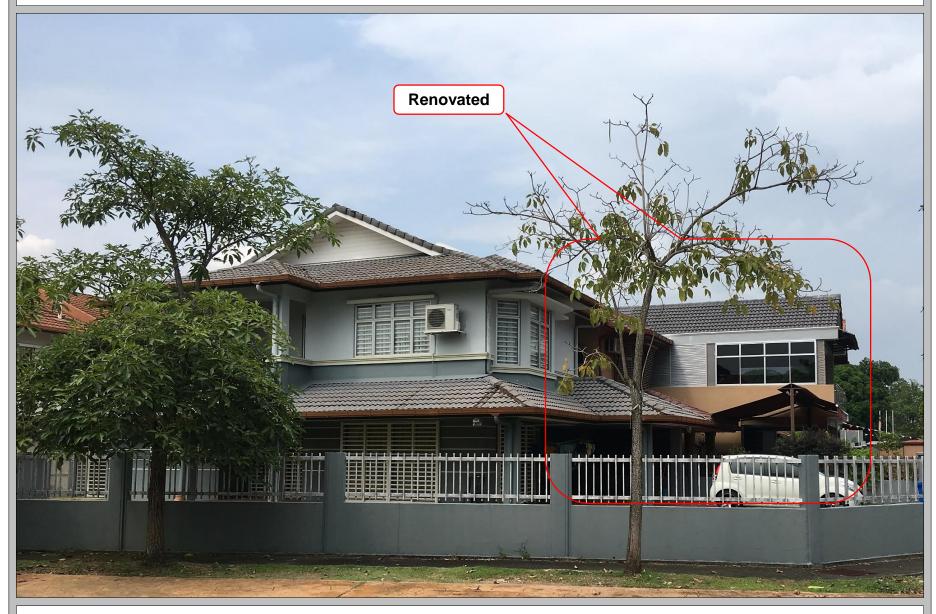

119 Units Double Storey Terrace House, Sec 24, Shah Alam

119 Units Double Storey Terrace House, Sec 24, Shah Alam

118 Units Double Storey Terrace House, Kota Puteri, Ijok

118 Units Double Storey Terrace House, Kota Puteri, Ijok

### **IBS** renovation in completed HC Precast System project Renovated II) 118 Units Double Storey Terrace House, Kota Puteri, Ijok

118 Units Double Storey Terrace House, Kota Puteri, Ijok

112 Units Single Storey Terrace House, Kota Puteri, Ijok