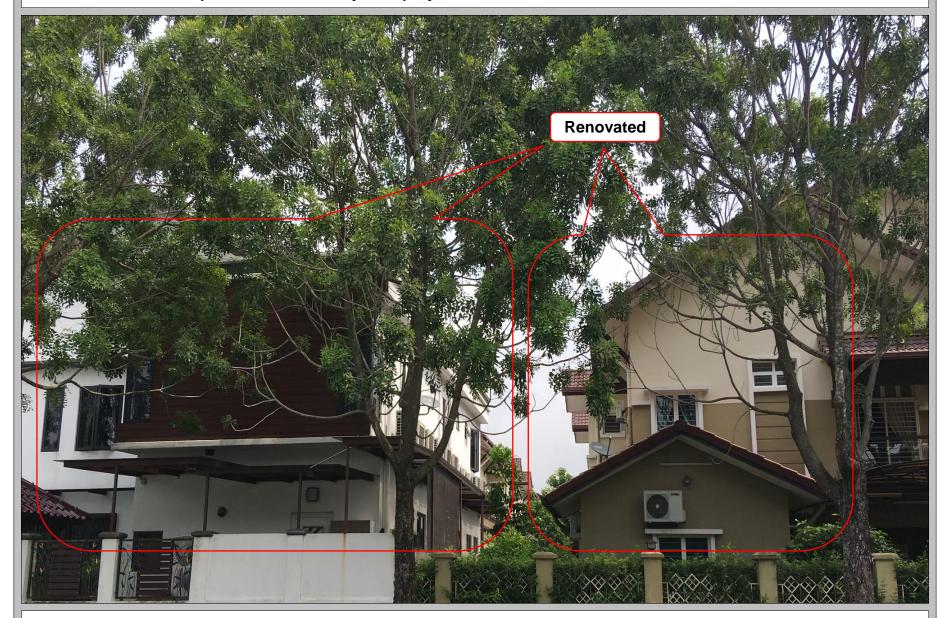

## **IBS renovation in completed HC Precast System project** Renovated 112 Units Single Storey Terrace House, Kota Puteri, Ijok

## **IBS renovation in completed HC Precast System project** Original 156 Units Single Storey Terrace House, Kota Puteri, Ijok

### **IBS** renovation in completed HC Precast System project Original Renovated 156 Units Single Storey Terrace House, Kota Puteri, Ijok