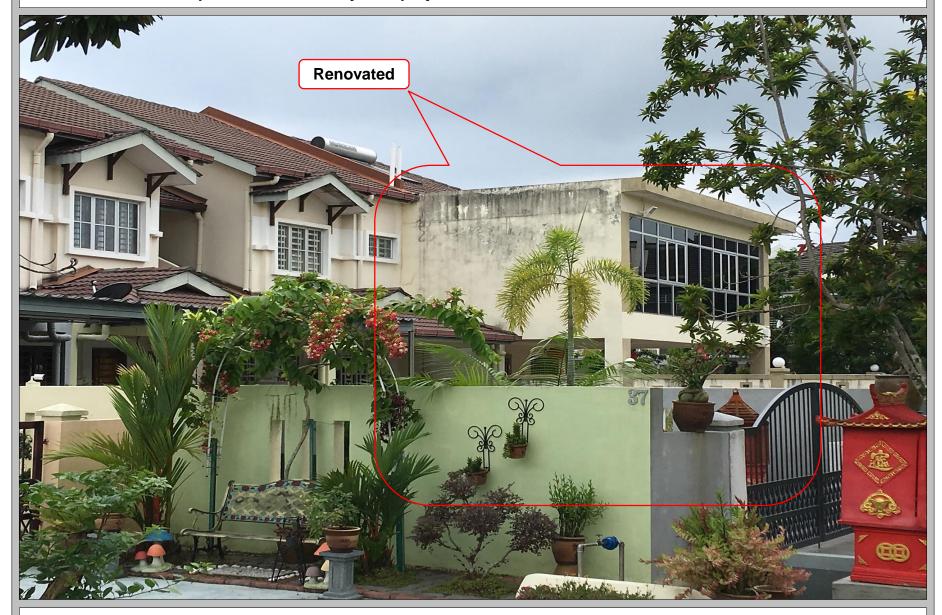

## **IBS renovation in completed HC Precast System project** Renovated 70 Units Double Storey Semi-D House, Section 7, Shah Alam

70 Units Double Storey Semi-D House, Section 7, Shah Alam

70 Units Double Storey Semi-D House, Section 7, Shah Alam

70 Units Double Storey Semi-D House, Section 7, Shah Alam

70 Units Double Storey Semi-D House, Section 7, Shah Alam

70 Units Double Storey Semi-D House, Section 7, Shah Alam

119 Units Double Storey Terrace House, Sec 24, Shah Alam