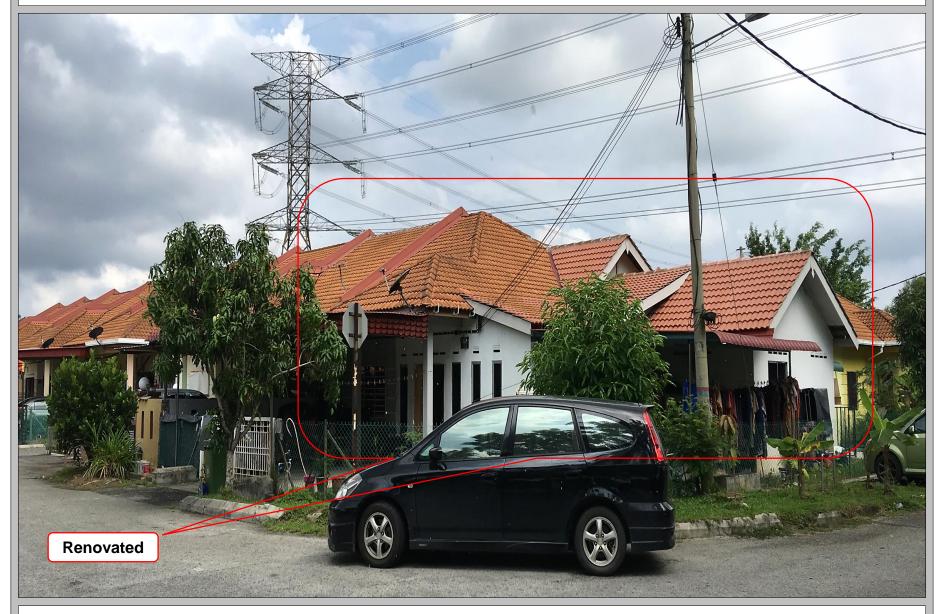

70 Units Double Storey Semi-D House, Section 7, Shah Alam

70 Units Double Storey Semi-D House, Section 7, Shah Alam

70 Units Double Storey Semi-D House, Section 7, Shah Alam

119 Units Double Storey Terrace House, Sec 24, Shah Alam

119 Units Double Storey Terrace House, Sec 24, Shah Alam

119 Units Double Storey Terrace House, Sec 24, Shah Alam

118 Units Double Storey Terrace House, Kota Puteri, Ijok

118 Units Double Storey Terrace House, Kota Puteri, Ijok

### **IBS** renovation in completed HC Precast System project Renovated II) 118 Units Double Storey Terrace House, Kota Puteri, Ijok

118 Units Double Storey Terrace House, Kota Puteri, Ijok

112 Units Single Storey Terrace House, Kota Puteri, Ijok