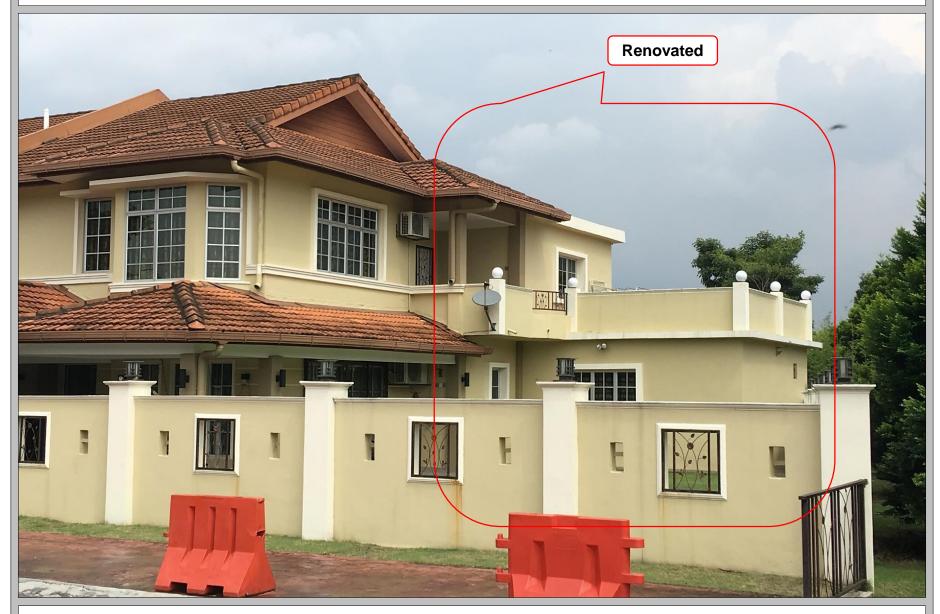

## **IBS renovation in completed HC Precast System project** Renovated 70 Units Double Storey Semi-D House, Section 7, Shah Alam

70 Units Double Storey Semi-D House, Section 7, Shah Alam

70 Units Double Storey Semi-D House, Section 7, Shah Alam

70 Units Double Storey Semi-D House, Section 7, Shah Alam

70 Units Double Storey Semi-D House, Section 7, Shah Alam

70 Units Double Storey Semi-D House, Section 7, Shah Alam

119 Units Double Storey Terrace House, Sec 24, Shah Alam