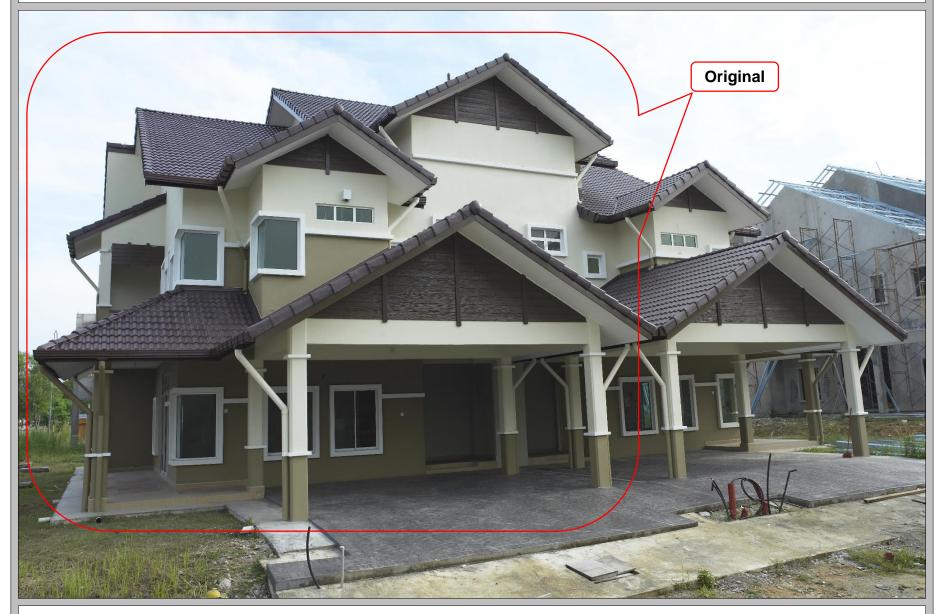

70 Units Double Storey Semi-D House, Section 7, Shah Alam

70 Units Double Storey Semi-D House, Section 7, Shah Alam

## **IBS renovation in completed HC Precast System project** Renovated 70 Units Double Storey Semi-D House, Section 7, Shah Alam

70 Units Double Storey Semi-D House, Section 7, Shah Alam

70 Units Double Storey Semi-D House, Section 7, Shah Alam

70 Units Double Storey Semi-D House, Section 7, Shah Alam

70 Units Double Storey Semi-D House, Section 7, Shah Alam

70 Units Double Storey Semi-D House, Section 7, Shah Alam

119 Units Double Storey Terrace House, Sec 24, Shah Alam