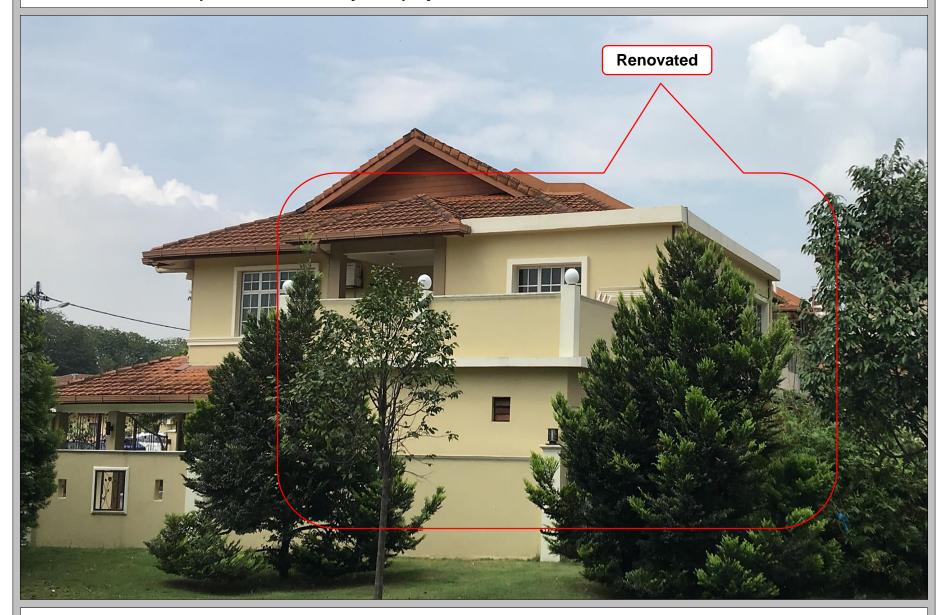

## **IBS renovation in completed HC Precast System project** Renovated 70 Units Double Storey Semi-D House, Section 7, Shah Alam

70 Units Double Storey Semi-D House, Section 7, Shah Alam

70 Units Double Storey Semi-D House, Section 7, Shah Alam

70 Units Double Storey Semi-D House, Section 7, Shah Alam

70 Units Double Storey Semi-D House, Section 7, Shah Alam

70 Units Double Storey Semi-D House, Section 7, Shah Alam

119 Units Double Storey Terrace House, Sec 24, Shah Alam