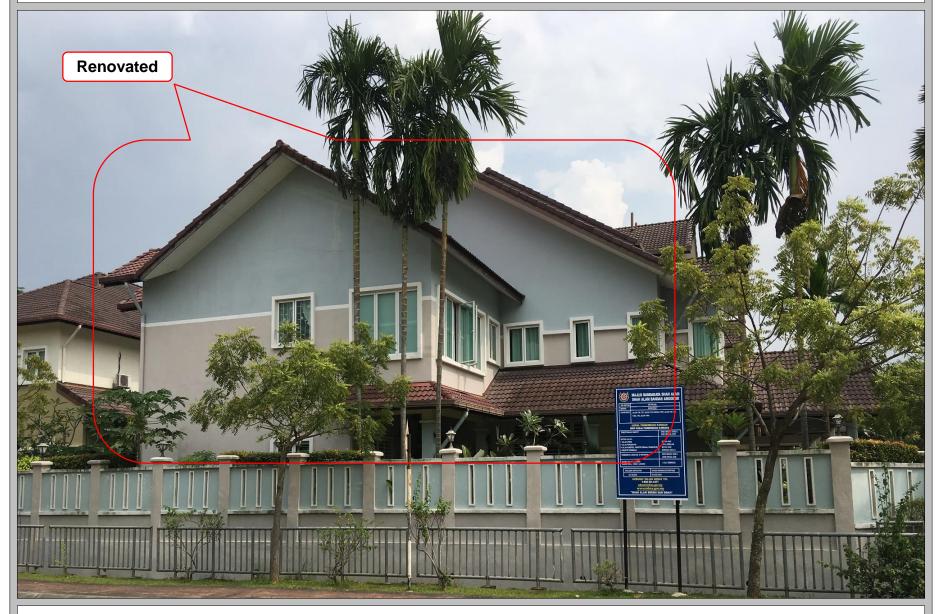

## **IBS renovation in completed HC Precast System project** Renovated 70 Units Double Storey Semi-D House, Section 7, Shah Alam

70 Units Double Storey Semi-D House, Section 7, Shah Alam

70 Units Double Storey Semi-D House, Section 7, Shah Alam

70 Units Double Storey Semi-D House, Section 7, Shah Alam

70 Units Double Storey Semi-D House, Section 7, Shah Alam

70 Units Double Storey Semi-D House, Section 7, Shah Alam

119 Units Double Storey Terrace House, Sec 24, Shah Alam