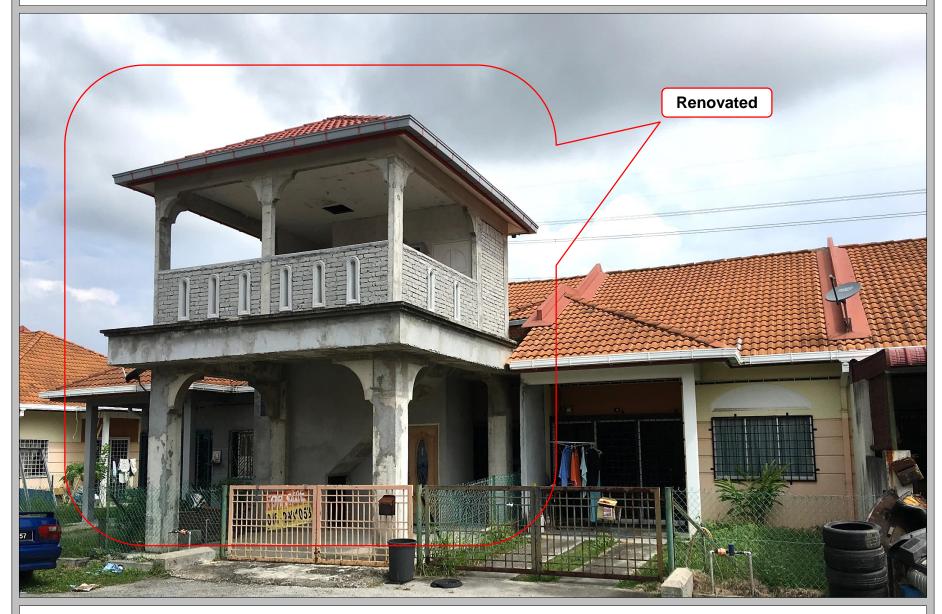

### **IBS** renovation in completed HC Precast System project Renovated II) 118 Units Double Storey Terrace House, Kota Puteri, Ijok

118 Units Double Storey Terrace House, Kota Puteri, Ijok

112 Units Single Storey Terrace House, Kota Puteri, Ijok

## **IBS** renovation in completed HC Precast System project Original 112 Units Single Storey Terrace House, Kota Puteri, Ijok

112 Units Single Storey Terrace House, Kota Puteri, Ijok