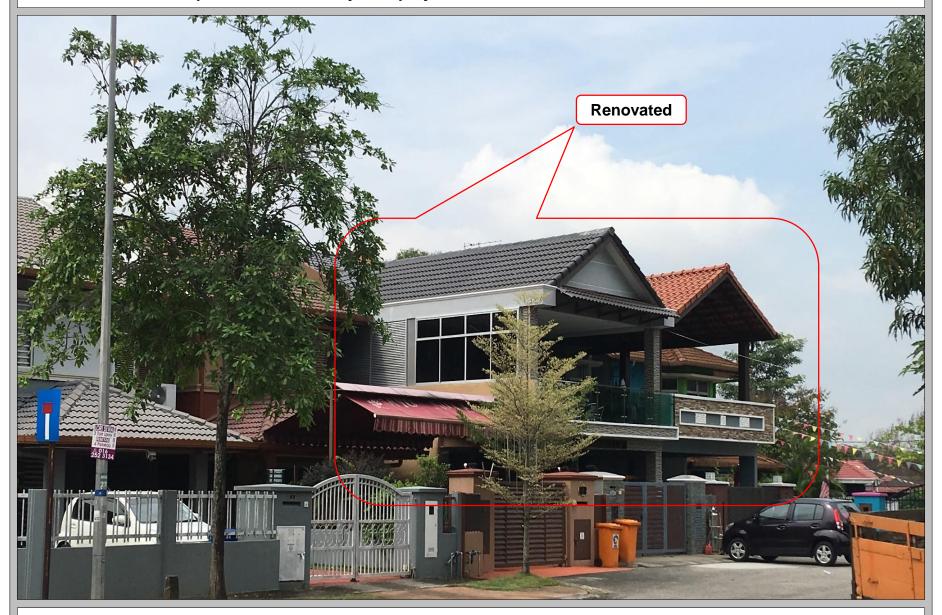

## **IBS renovation in completed HC Precast System project** Renovated 112 Units Single Storey Terrace House, Kota Puteri, Ijok