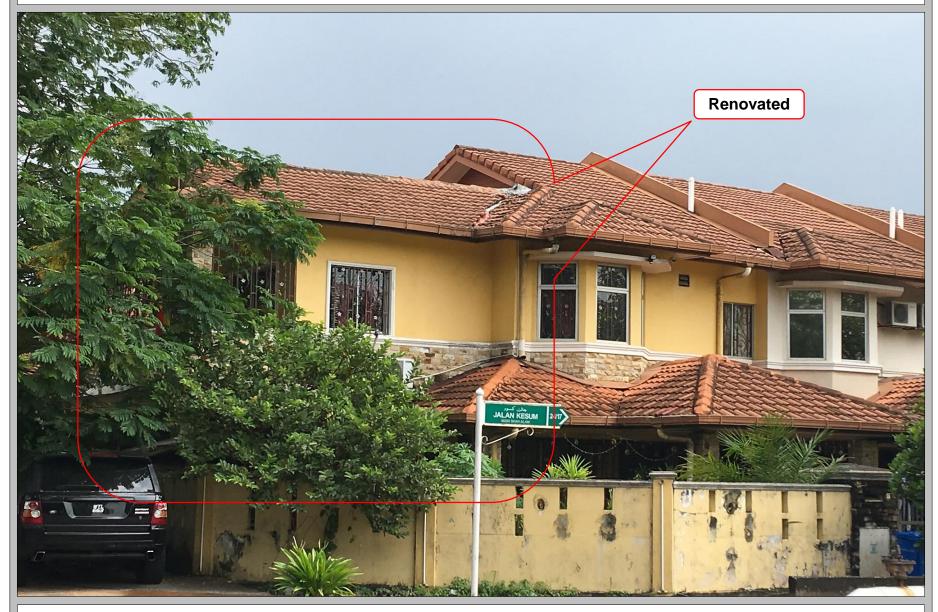

70 Units Double Storey Semi-D House, Section 7, Shah Alam

70 Units Double Storey Semi-D House, Section 7, Shah Alam

70 Units Double Storey Semi-D House, Section 7, Shah Alam

119 Units Double Storey Terrace House, Sec 24, Shah Alam

119 Units Double Storey Terrace House, Sec 24, Shah Alam

119 Units Double Storey Terrace House, Sec 24, Shah Alam

118 Units Double Storey Terrace House, Kota Puteri, Ijok

118 Units Double Storey Terrace House, Kota Puteri, Ijok